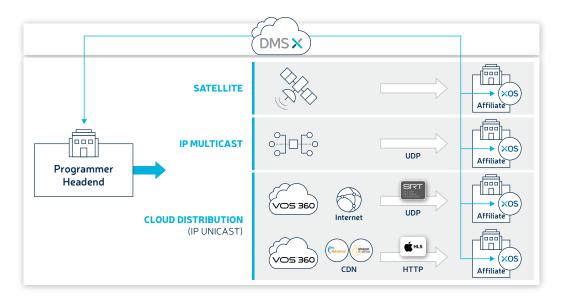

# Harmonic® Distribution Management System® (DMS X): Empowering Broadcasters with Advanced Content Distribution Solutions

In an era dominated by rapid digital transformation, the Harmonic Distribution Management System (DMS X) emerges as a pivotal solution for broadcasters and content providers navigating the complexities of content distribution. This cloud-based SaaS platform enhances operations within extensive XOS edge device networks, revolutionizing the delivery of content across Satellite, Managed IP, and Open Internet. With its robust entitlement controls and seamless integration capabilities, DMS X not only secures content delivery but also facilitates the shift from traditional satellite systems to more flexible IP-based distribution methods.

# IP Distribution Efficiency

- Facilitates smooth migration from satellite to IP.
- Ensures quick global reach and significantly reduces distribution costs.

#### Supported Primary Distribution Workflows

Satellite, IP Multicast, SRT and HLS/CDN

Support any combination of workflow

Convenient for migration from Satellite to IP