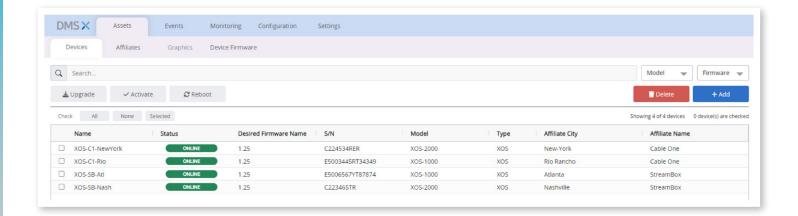

DMS X is equipped with powerful, user-friendly GUI tools that simplify the administration of vast device networks. Its customizable database along with advanced searching, filtering, and sorting tools empower broadcasters to efficiently manage and control thousands of devices. This innovative system supports the modernization of distribution networks, ensuring scalable and efficient content distribution tailored to meet the dynamic demands of the affiliates.

# **Edge Device Management**

- · Centralizes control of large amount of devices.
- Remote updates and monitoring of devices, ensuring high service reliability and customer satisfaction.

# **Device Administration and Grouping**

Central database manages all device-related information

Customizable device group attributes

Device grouping by applying filters on attributes

Flexible addressability by device or group